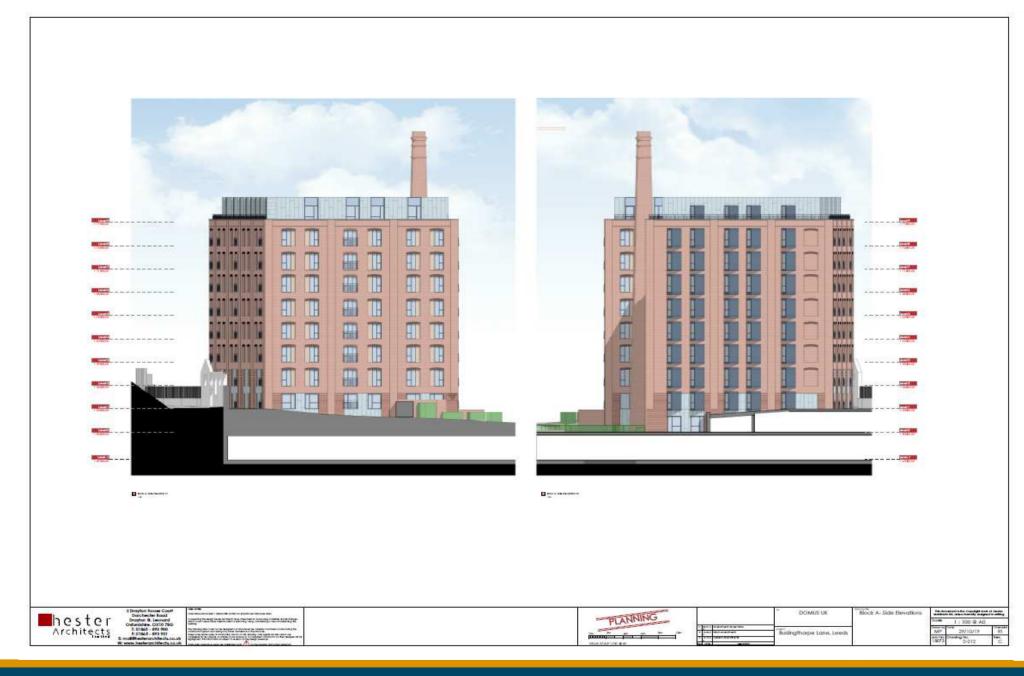

## APPLICATION: 19/07024/FU

PROPOSAL: Demolition of existing industrial buildings, repair and retention of existing boundary wall, and redevelopment of site with five multi-storey apartment blocks providing 371 dwellings (comprising 140 x 1 - beds, 176 x 2 beds and 55 x 3 beds) with associated ancillary community facilities; children's play area, public and private open spaces; basement under - croft and surface level car parking: landscaping; upgrading of vehicular and pedestrian accesses off Buslingthorpe lane; internal roads and footpaths; wind mitigation measures and other infrastructure

ADDRESS: Hilltop Works, Buslingthorpe Lane, Meanwood, Leeds, LS7 2DB

Mew code Peccephores Area in their of thesis if their Peccephor Informaci

Week of Central Spox

0m 9m 10m 15m 20m

■hester ∧rchite<u>cts</u>