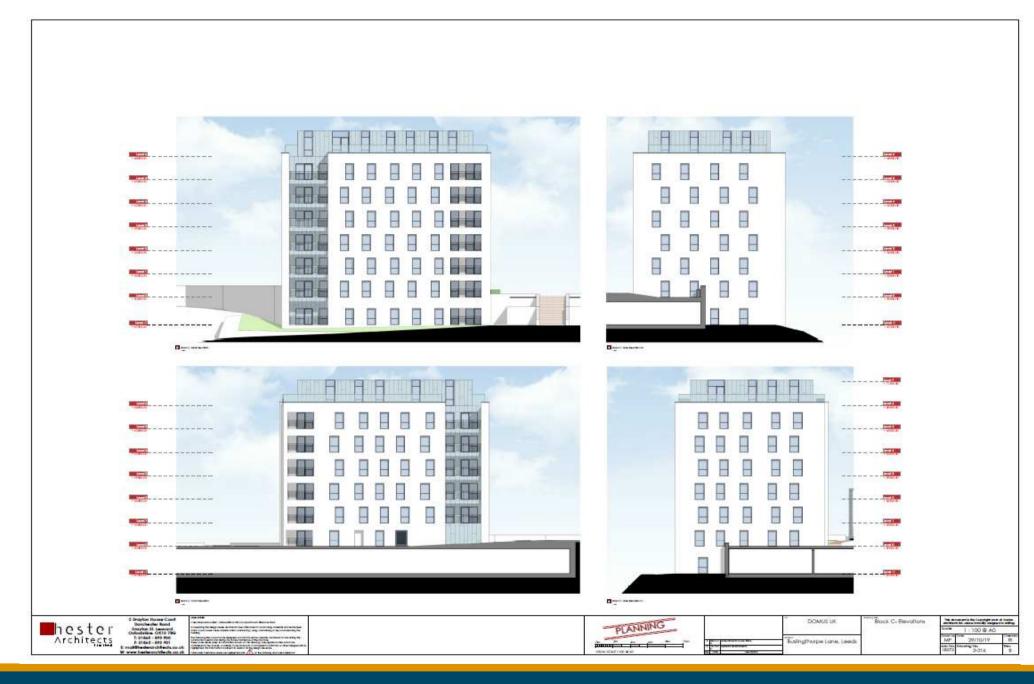

## APPLICATION: 19/07024/FU

PROPOSAL: Demolition of existing industrial buildings, repair and retention of existing boundary wall, and redevelopment of site with five multi-storey apartment blocks providing 371 dwellings (comprising 140 x 1 - beds, 176 x 2 beds and 55 x 3 beds) with associated ancillary community facilities; children's play area, public and private open spaces; basement under - croft and surface level car parking: landscaping; upgrading of vehicular and pedestrian accesses off Buslingthorpe lane; internal roads and footpaths; wind mitigation measures and other infrastructure