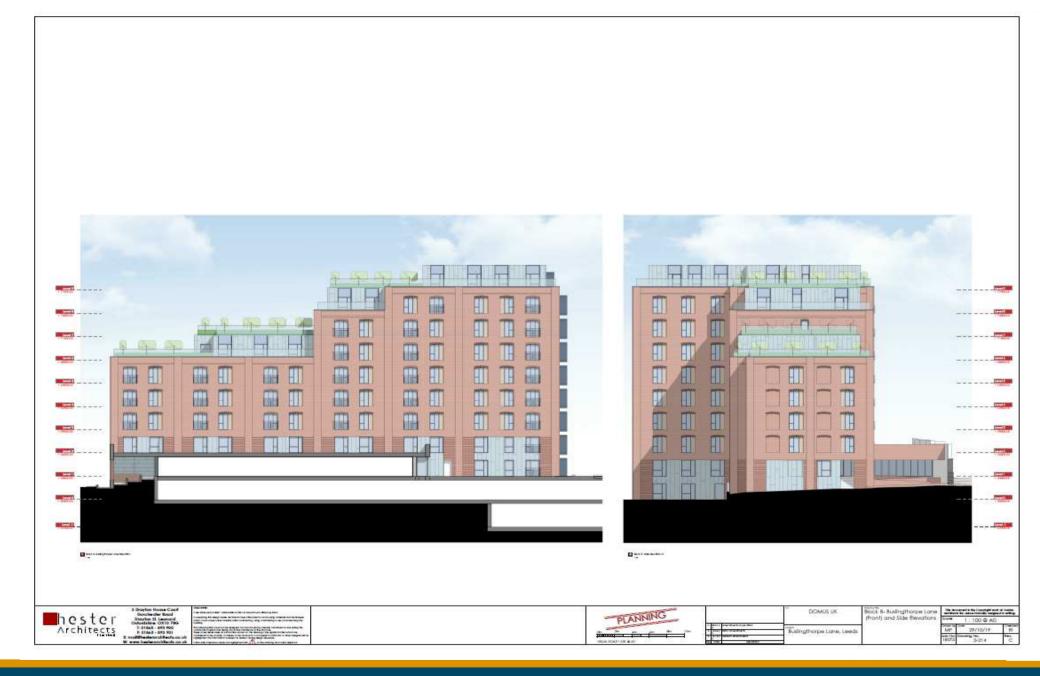

## APPLICATION: 19/07024/FU

PROPOSAL: Demolition of existing industrial buildings, repair and retention of existing boundary wall, and redevelopment of site with five multi-storey apartment blocks providing 371 dwellings (comprising 140 x 1 - beds, 176 x 2 beds and 55 x 3 beds) with associated ancillary community facilities; children's play area, public and private open spaces; basement under - croft and surface level car parking: landscaping; upgrading of vehicular and pedestrian accesses off Buslingthorpe lane; internal roads and footpaths; wind mitigation measures and other infrastructure