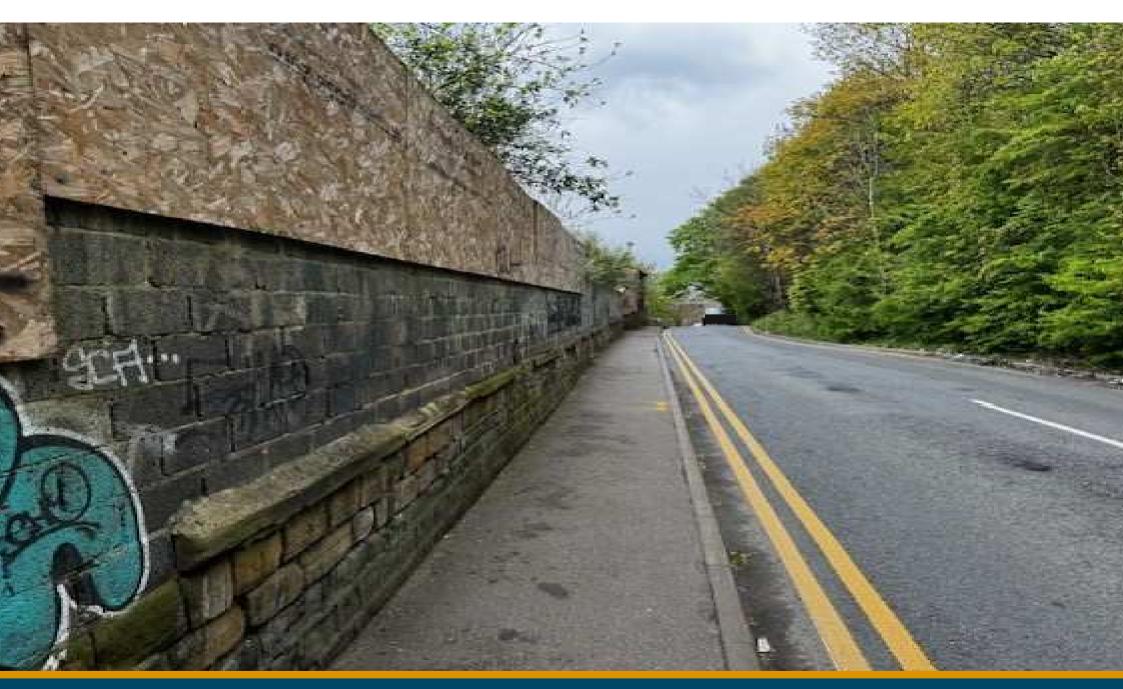

## APPLICATION: 19/07024/FU

PROPOSAL: Demolition of existing industrial buildings, repair and retention of existing boundary wall, and redevelopment of site with five multi-storey apartment blocks providing 371 dwellings (comprising 140 x 1 - beds, 176 x 2 beds and 55 x 3 beds) with associated ancillary community facilities; children's play area, public and private open spaces; basement under - croft and surface level car parking: landscaping; upgrading of vehicular and pedestrian accesses off Buslingthorpe lane; internal roads and footpaths; wind mitigation measures and other infrastructure