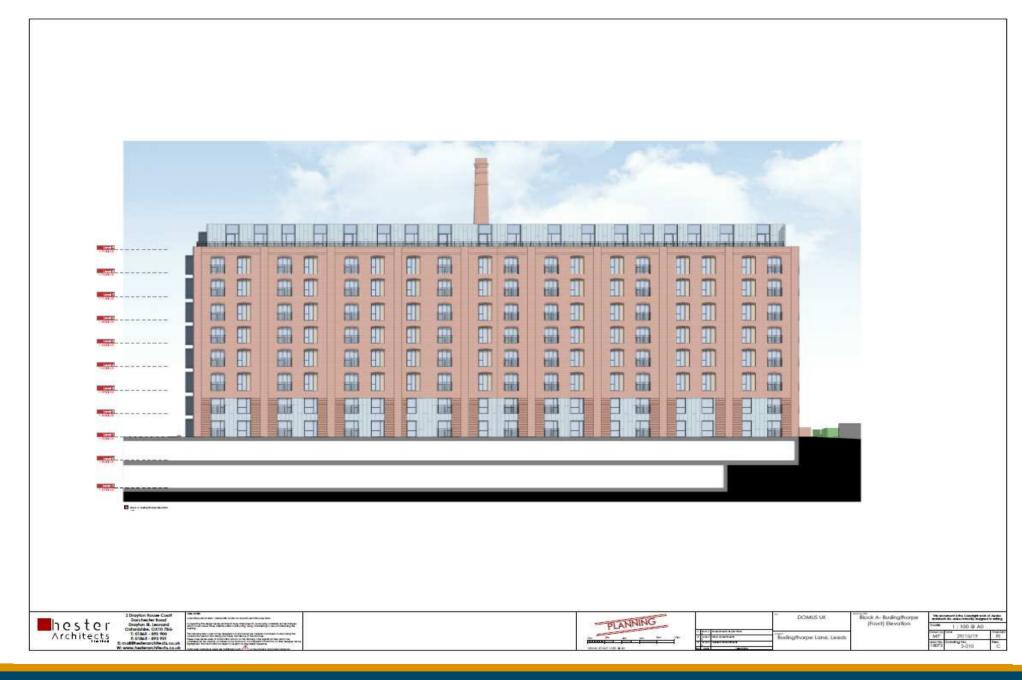

## APPLICATION: 19/07024/FU

PROPOSAL: Demolition of existing industrial buildings, repair and retention of existing boundary wall, and redevelopment of site with five multi-storey apartment blocks providing 371 dwellings (comprising 140 x 1 - beds, 176 x 2 beds and 55 x 3 beds) with associated ancillary community facilities; children's play area, public and private open spaces; basement under - croft and surface level car parking: landscaping; upgrading of vehicular and pedestrian accesses off Buslingthorpe lane; internal roads and footpaths; wind mitigation measures and other infrastructure

ADDRESS: Hilltop Works, Buslingthorpe Lane, Meanwood, Leeds, LS7 2DB

Mew code Peccephores Area in their of thesis if their Peccephor Informaci

Week of Central Spox

0m 9m 10m 15m 20m

■hester ∧rchite<u>cts</u>