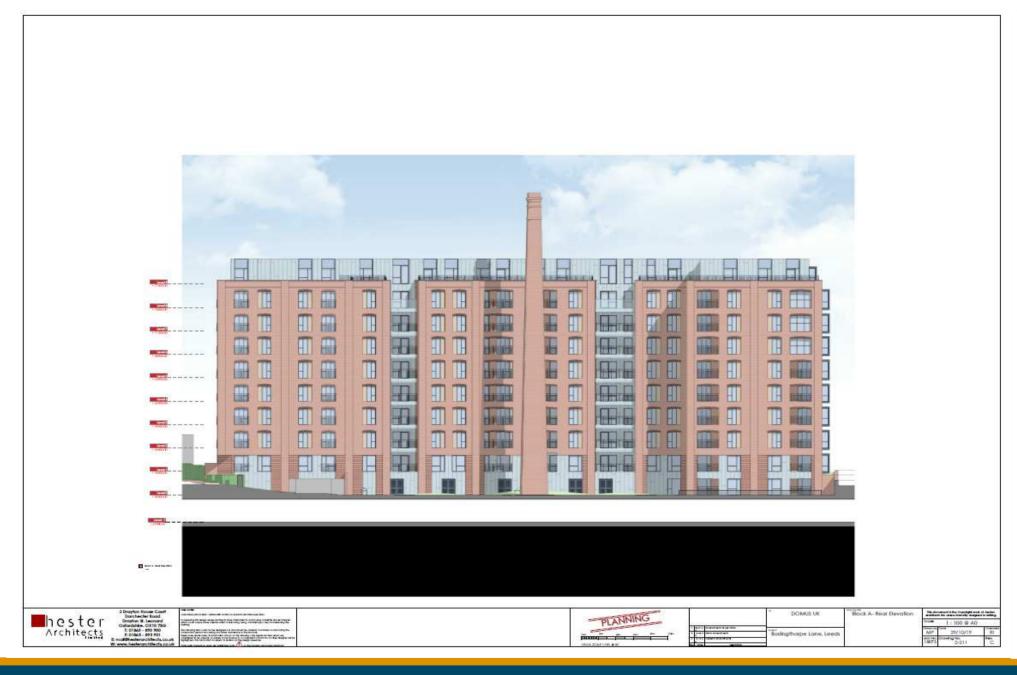

## APPLICATION: 19/07024/FU

PROPOSAL: Demolition of existing industrial buildings, repair and retention of existing boundary wall, and redevelopment of site with five multi-storey apartment blocks providing 371 dwellings (comprising 140 x 1 - beds, 176 x 2 beds and 55 x 3 beds) with associated ancillary community facilities; children's play area, public and private open spaces; basement under - croft and surface level car parking: landscaping; upgrading of vehicular and pedestrian accesses off Buslingthorpe lane; internal roads and footpaths; wind mitigation measures and other infrastructure

ADDRESS: Hilltop Works, Buslingthorpe Lane, Meanwood, Leeds, LS7 2DB

Mew code Peccephores Area in their of thesis if their Peccephor Informaci

Week of Central Spox

0m 9m 10m 15m 20m

■hester ∧rchite<u>cts</u>