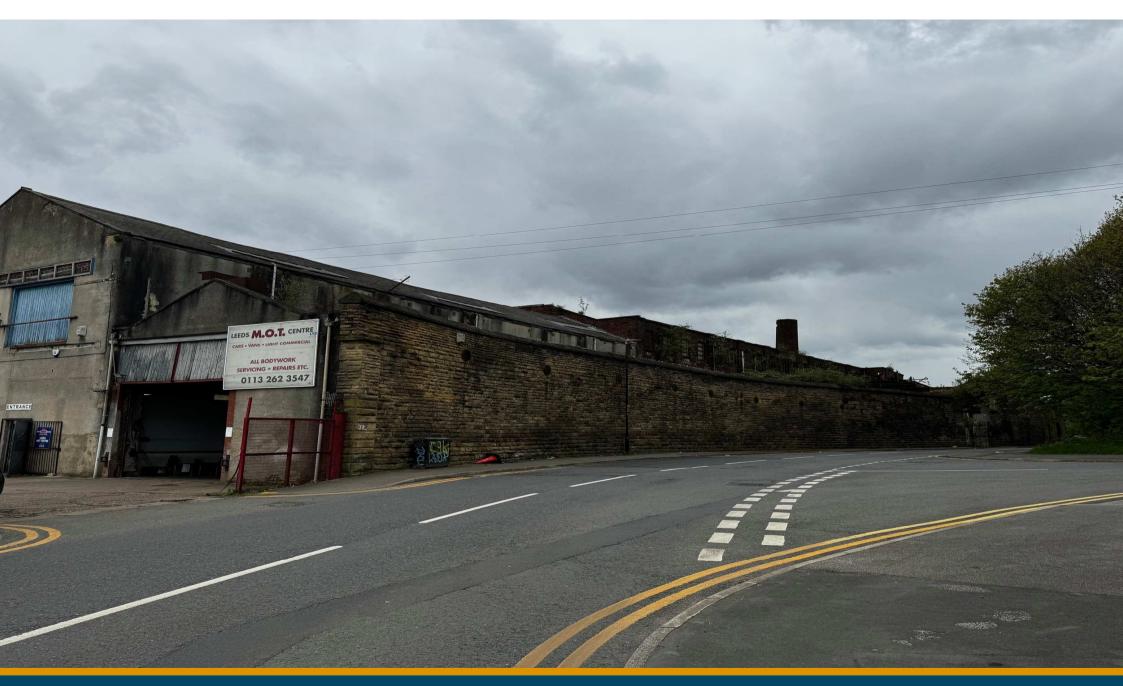

## APPLICATION: 19/07024/FU

PROPOSAL: Demolition of existing industrial buildings, repair and retention of existing boundary wall, and redevelopment of site with five multi-storey apartment blocks providing 371 dwellings (comprising 140 x 1 - beds, 176 x 2 beds and 55 x 3 beds) with associated ancillary community facilities; children's play area, public and private open spaces; basement under - croft and surface level car parking: landscaping; upgrading of vehicular and pedestrian accesses off Buslingthorpe lane; internal roads and footpaths; wind mitigation measures and other infrastructure