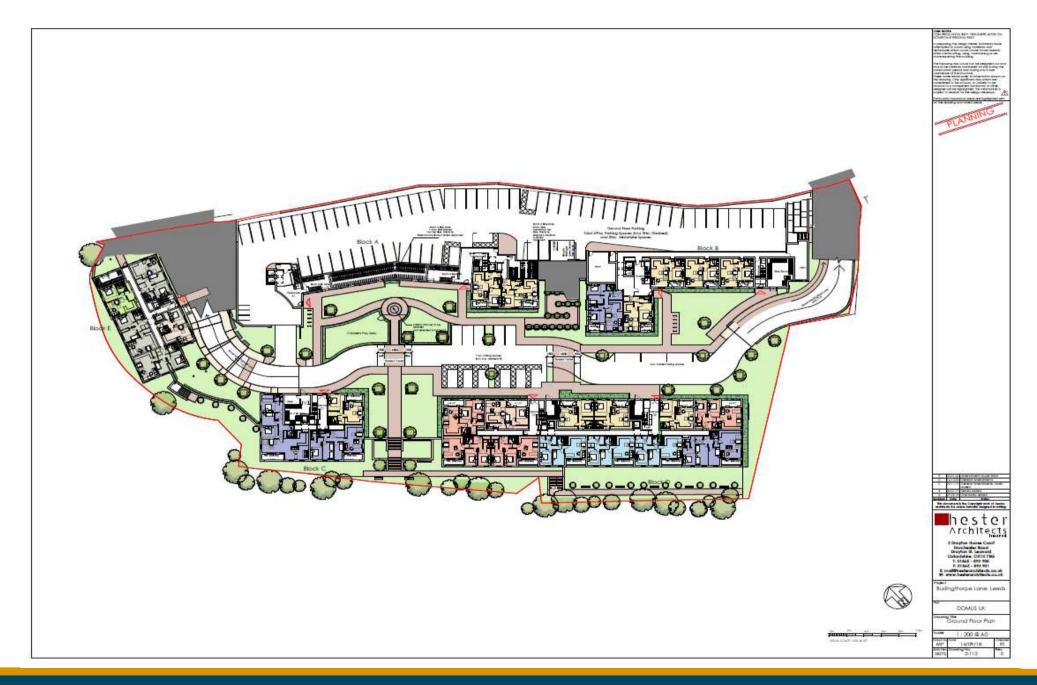

## APPLICATION: 19/07024/FU

PROPOSAL: Demolition of existing industrial buildings, repair and retention of existing boundary wall, and redevelopment of site with five multi-storey apartment blocks providing 371 dwellings (comprising 140 x 1 - beds, 176 x 2 beds and 55 x 3 beds) with associated ancillary community facilities; children's play area, public and private open spaces; basement under - croft and surface level car parking: landscaping; upgrading of vehicular and pedestrian accesses off Buslingthorpe lane; internal roads and footpaths; wind mitigation measures and other infrastructure

ADDRESS: Hilltop Works, Buslingthorpe Lane, Meanwood, Leeds, LS7 2DB

Mew code Peccephores Area in their of thesis if their Peccephor Informaci

Week of Central Spox

0m 9m 10m 15m 20m

■hester ∧rchite<u>cts</u>