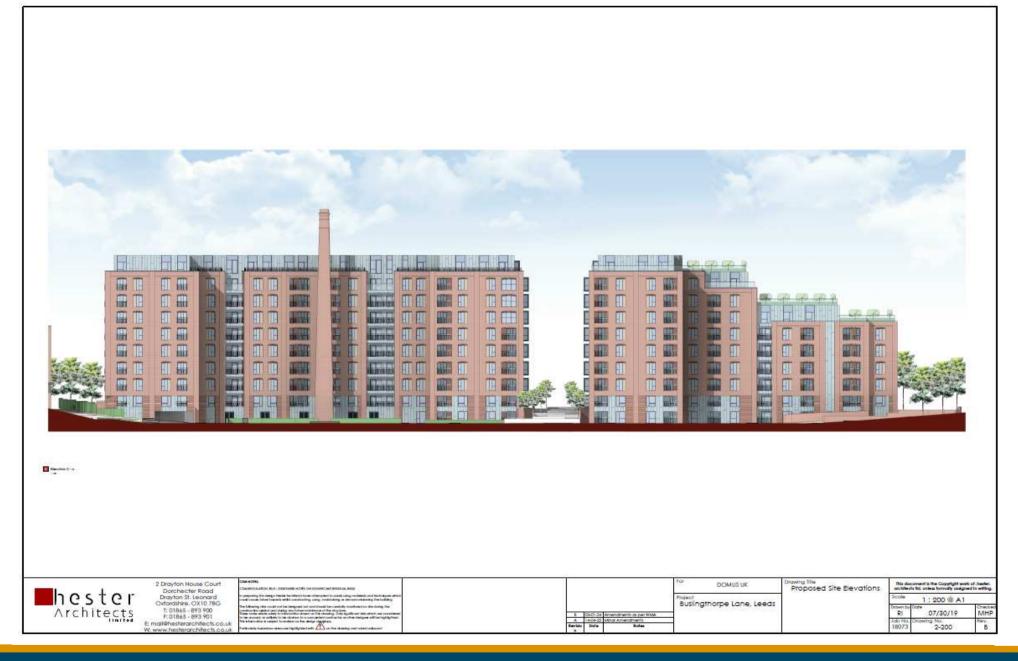

## APPLICATION: 19/07024/FU

PROPOSAL: Demolition of existing industrial buildings, repair and retention of existing boundary wall, and redevelopment of site with five multi-storey apartment blocks providing 371 dwellings (comprising 140 x 1 - beds, 176 x 2 beds and 55 x 3 beds) with associated ancillary community facilities; children's play area, public and private open spaces; basement under - croft and surface level car parking: landscaping; upgrading of vehicular and pedestrian accesses off Buslingthorpe lane; internal roads and footpaths; wind mitigation measures and other infrastructure

ADDRESS: Hilltop Works, Buslingthorpe Lane, Meanwood, Leeds, LS7 2DB

Mew code Peccephores Area in their of thesis if their Peccephor Informaci

Week of Central Spox

0m 9m 10m 15m 20m

■hester ∧rchite<u>cts</u>