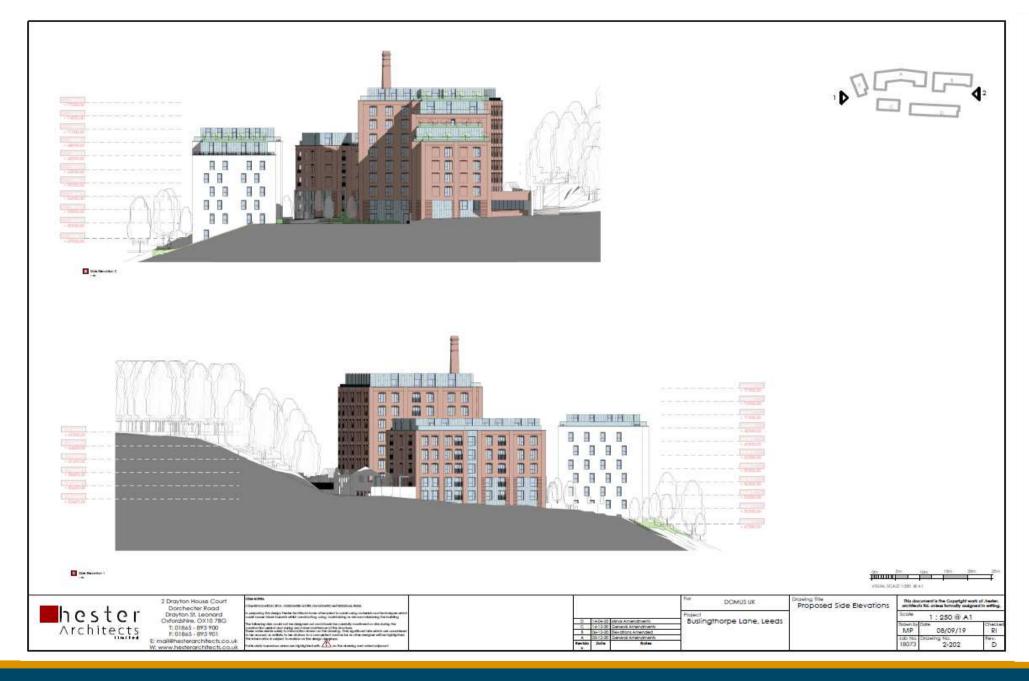

## APPLICATION: 19/07024/FU

PROPOSAL: Demolition of existing industrial buildings, repair and retention of existing boundary wall, and redevelopment of site with five multi-storey apartment blocks providing 371 dwellings (comprising 140 x 1 - beds, 176 x 2 beds and 55 x 3 beds) with associated ancillary community facilities; children's play area, public and private open spaces; basement under - croft and surface level car parking: landscaping; upgrading of vehicular and pedestrian accesses off Buslingthorpe lane; internal roads and footpaths; wind mitigation measures and other infrastructure

ADDRESS: Hilltop Works, Buslingthorpe Lane, Meanwood, Leeds, LS7 2DB

Mew code Peccephores Area in their of thesis if their Peccephor Informaci

Week of Central Spox

0m 9m 10m 15m 20m

■hester ∧rchite<u>cts</u>