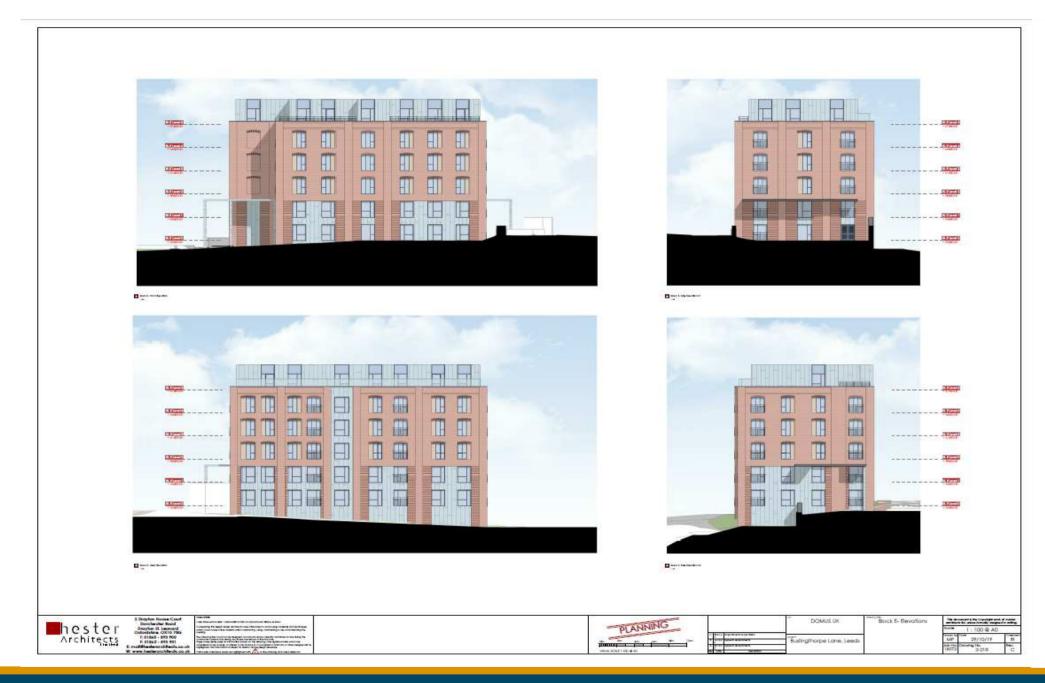

## APPLICATION: 19/07024/FU

PROPOSAL: Demolition of existing industrial buildings, repair and retention of existing boundary wall, and redevelopment of site with five multi-storey apartment blocks providing 371 dwellings (comprising 140 x 1 - beds, 176 x 2 beds and 55 x 3 beds) with associated ancillary community facilities; children's play area, public and private open spaces; basement under - croft and surface level car parking: landscaping; upgrading of vehicular and pedestrian accesses off Buslingthorpe lane; internal roads and footpaths; wind mitigation measures and other infrastructure