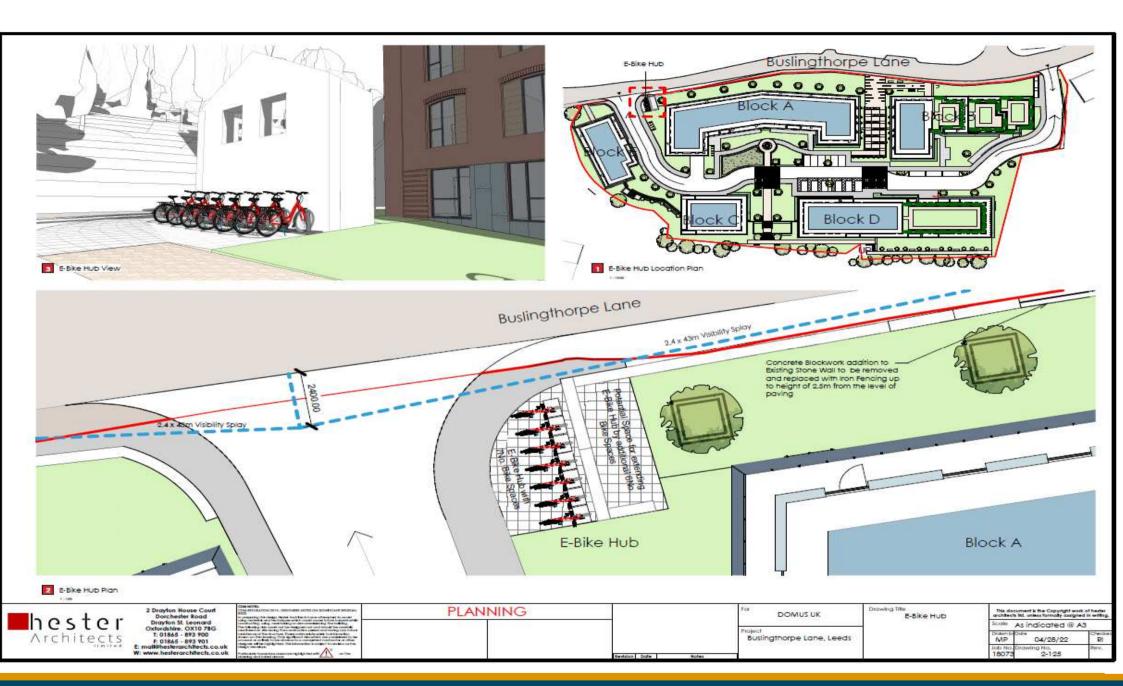

## APPLICATION: 19/07024/FU

PROPOSAL: Demolition of existing industrial buildings, repair and retention of existing boundary wall, and redevelopment of site with five multi-storey apartment blocks providing 371 dwellings (comprising 140 x 1 - beds, 176 x 2 beds and 55 x 3 beds) with associated ancillary community facilities; children's play area, public and private open spaces; basement under - croft and surface level car parking: landscaping; upgrading of vehicular and pedestrian accesses off Buslingthorpe lane; internal roads and footpaths; wind mitigation measures and other infrastructure