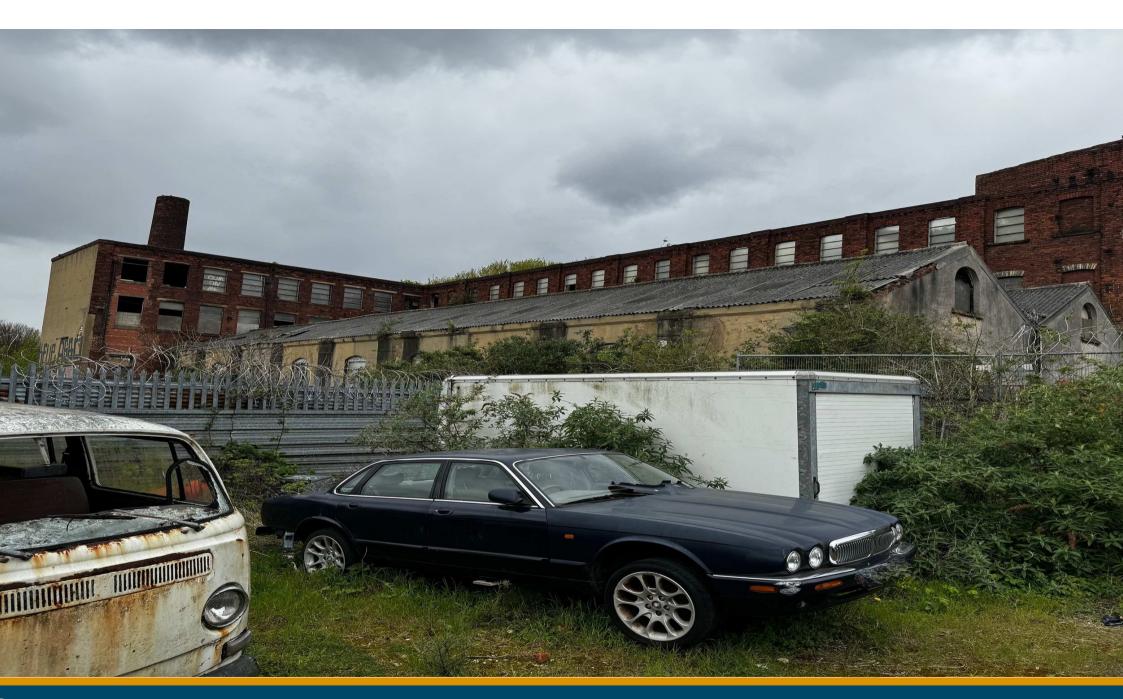

## APPLICATION: 19/07024/FU

PROPOSAL: Demolition of existing industrial buildings, repair and retention of existing boundary wall, and redevelopment of site with five multi-storey apartment blocks providing 371 dwellings (comprising 140 x 1 - beds, 176 x 2 beds and 55 x 3 beds) with associated ancillary community facilities; children's play area, public and private open spaces; basement under - croft and surface level car parking: landscaping; upgrading of vehicular and pedestrian accesses off Buslingthorpe lane; internal roads and footpaths; wind mitigation measures and other infrastructure

ADDRESS: Hilltop Works, Buslingthorpe Lane, Meanwood, Leeds, LS7 2DB

Mew code Peccephores Area in their of thesis if their Peccephor Informaci

Week of Central Spox

0m 9m 10m 15m 20m

■hester ∧rchite<u>cts</u>