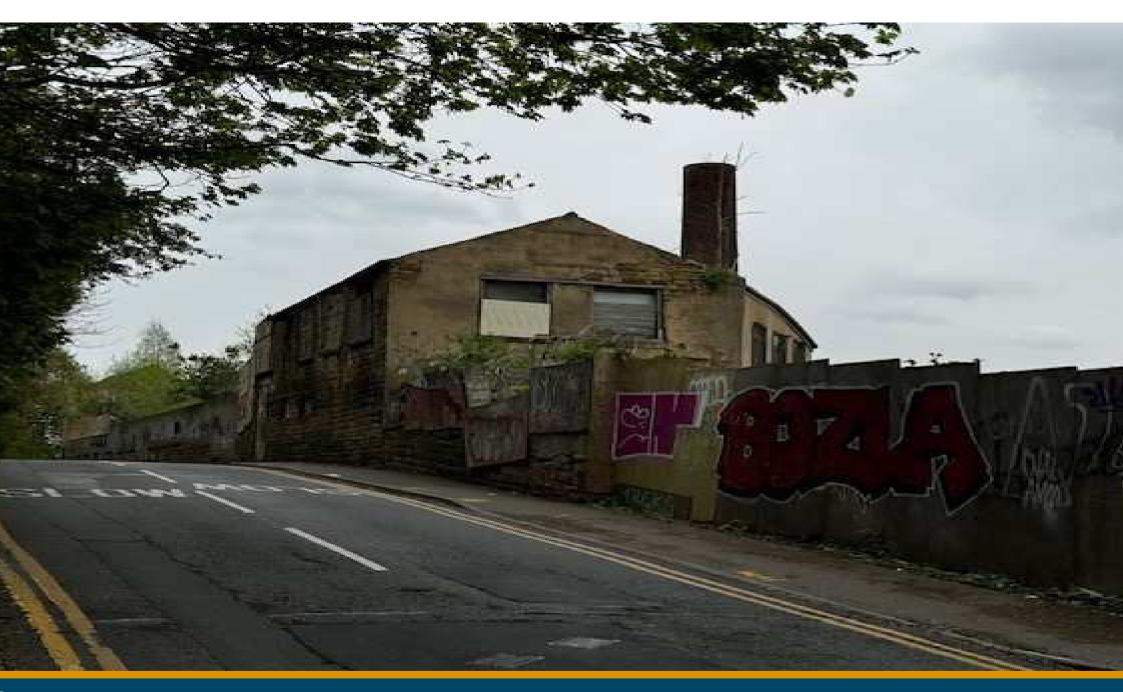

## APPLICATION: 19/07024/FU

PROPOSAL: Demolition of existing industrial buildings, repair and retention of existing boundary wall, and redevelopment of site with five multi-storey apartment blocks providing 371 dwellings (comprising 140 x 1 - beds, 176 x 2 beds and 55 x 3 beds) with associated ancillary community facilities; children's play area, public and private open spaces; basement under - croft and surface level car parking: landscaping; upgrading of vehicular and pedestrian accesses off Buslingthorpe lane; internal roads and footpaths; wind mitigation measures and other infrastructure

ADDRESS: Hilltop Works, Buslingthorpe Lane, Meanwood, Leeds, LS7 2DB

Mew code Peccephores Area in their of thesis if their Peccephor Informaci

Week of Central Spox

0m 9m 10m 15m 20m

■hester ∧rchite<u>cts</u>