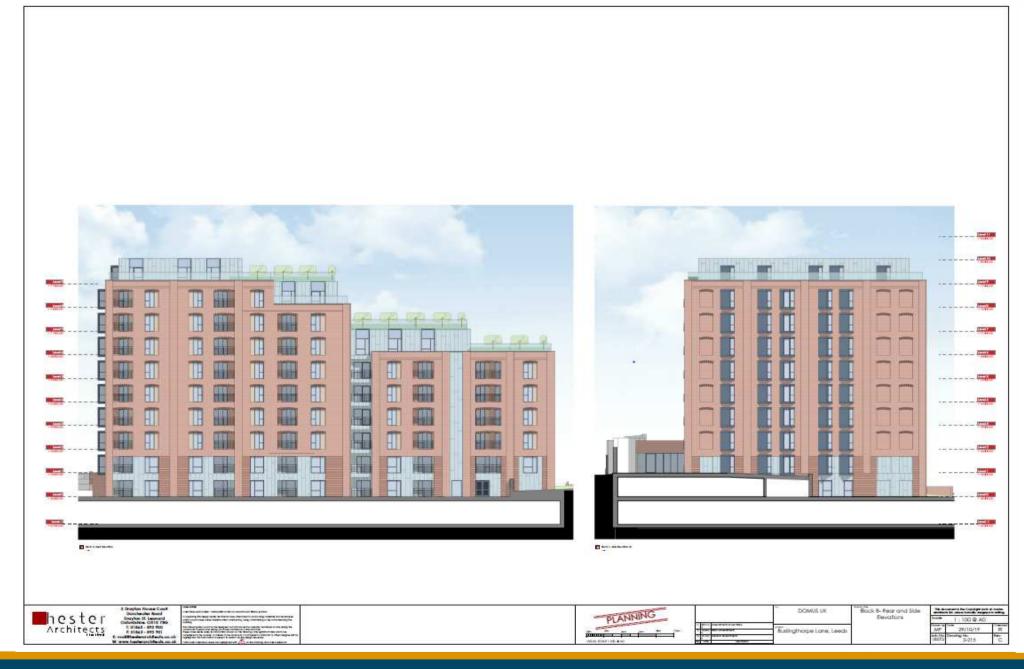

## APPLICATION: 19/07024/FU

PROPOSAL: Demolition of existing industrial buildings, repair and retention of existing boundary wall, and redevelopment of site with five multi-storey apartment blocks providing 371 dwellings (comprising 140 x 1 - beds, 176 x 2 beds and 55 x 3 beds) with associated ancillary community facilities; children's play area, public and private open spaces; basement under - croft and surface level car parking: landscaping; upgrading of vehicular and pedestrian accesses off Buslingthorpe lane; internal roads and footpaths; wind mitigation measures and other infrastructure