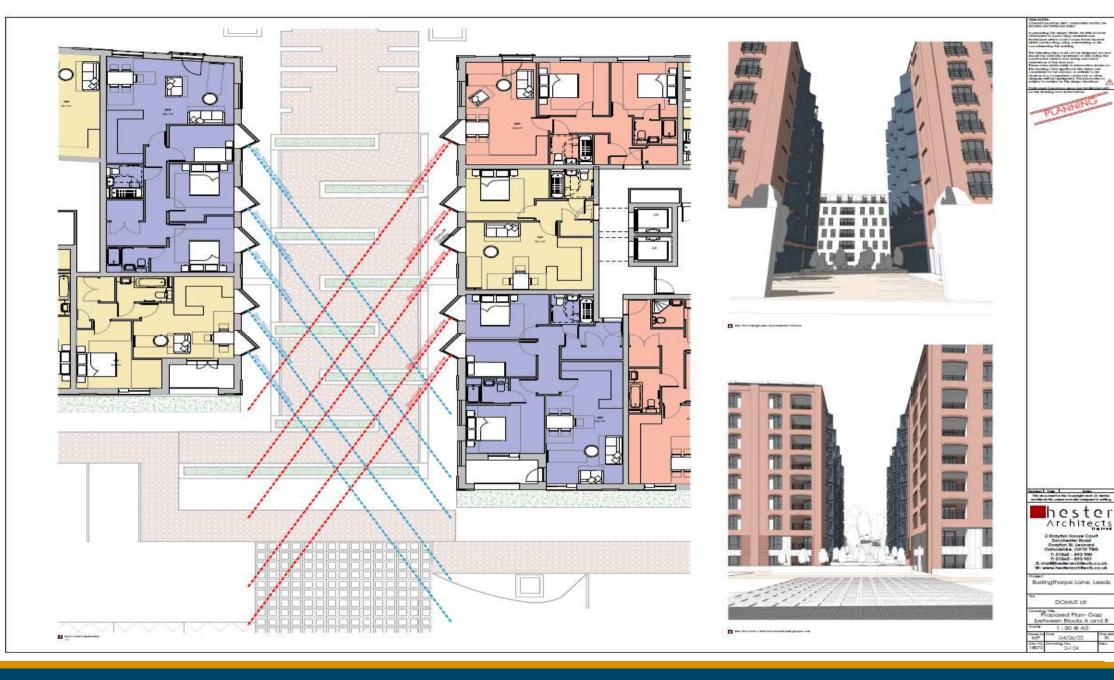

## APPLICATION: 19/07024/FU

PROPOSAL: Demolition of existing industrial buildings, repair and retention of existing boundary wall, and redevelopment of site with five multi-storey apartment blocks providing 371 dwellings (comprising 140 x 1 - beds, 176 x 2 beds and 55 x 3 beds) with associated ancillary community facilities; children's play area, public and private open spaces; basement under - croft and surface level car parking: landscaping; upgrading of vehicular and pedestrian accesses off Buslingthorpe lane; internal roads and footpaths; wind mitigation measures and other infrastructure