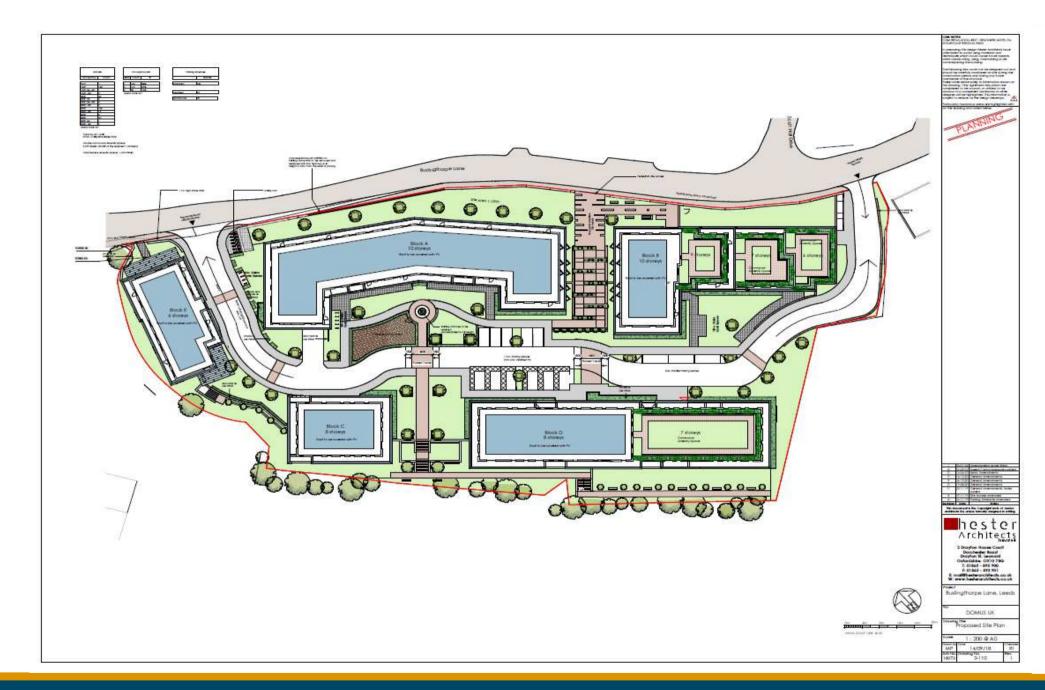

## APPLICATION: 19/07024/FU

PROPOSAL: Demolition of existing industrial buildings, repair and retention of existing boundary wall, and redevelopment of site with five multi-storey apartment blocks providing 371 dwellings (comprising 140 x 1 - beds, 176 x 2 beds and 55 x 3 beds) with associated ancillary community facilities; children's play area, public and private open spaces; basement under - croft and surface level car parking: landscaping; upgrading of vehicular and pedestrian accesses off Buslingthorpe lane; internal roads and footpaths; wind mitigation measures and other infrastructure

ADDRESS: Hilltop Works, Buslingthorpe Lane, Meanwood, Leeds, LS7 2DB

Mew code Peccephores Area in their of thesis if their Peccephor Informaci

Week of Central Spox

0m 9m 10m 15m 20m

■hester ∧rchite<u>cts</u>