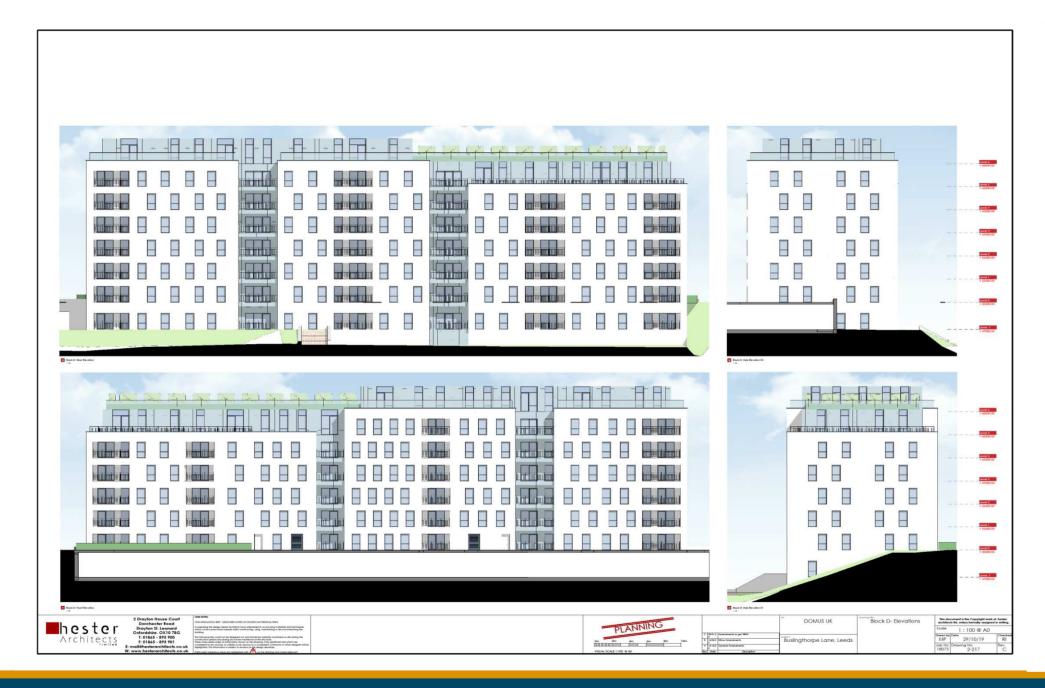

## APPLICATION: 19/07024/FU

PROPOSAL: Demolition of existing industrial buildings, repair and retention of existing boundary wall, and redevelopment of site with five multi-storey apartment blocks providing 371 dwellings (comprising 140 x 1 - beds, 176 x 2 beds and 55 x 3 beds) with associated ancillary community facilities; children's play area, public and private open spaces; basement under - croft and surface level car parking: landscaping; upgrading of vehicular and pedestrian accesses off Buslingthorpe lane; internal roads and footpaths; wind mitigation measures and other infrastructure