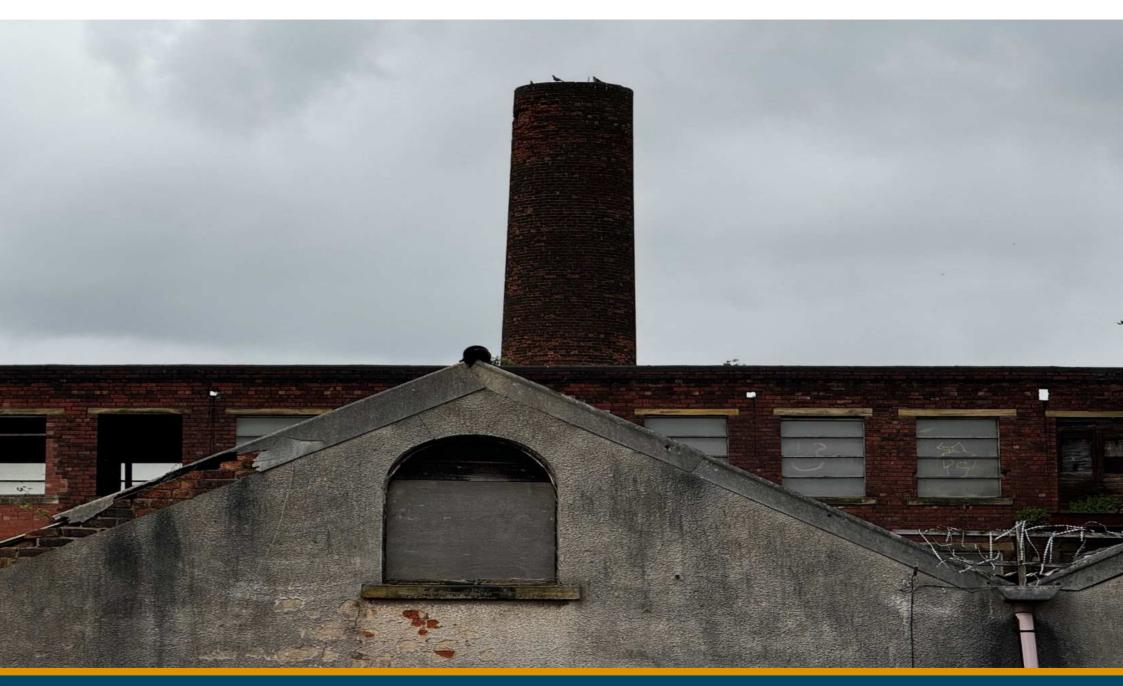

## APPLICATION: 19/07024/FU

PROPOSAL: Demolition of existing industrial buildings, repair and retention of existing boundary wall, and redevelopment of site with five multi-storey apartment blocks providing 371 dwellings (comprising 140 x 1 - beds, 176 x 2 beds and 55 x 3 beds) with associated ancillary community facilities; children's play area, public and private open spaces; basement under - croft and surface level car parking: landscaping; upgrading of vehicular and pedestrian accesses off Buslingthorpe lane; internal roads and footpaths; wind mitigation measures and other infrastructure

ADDRESS: Hilltop Works, Buslingthorpe Lane, Meanwood, Leeds, LS7 2DB

Mew code Peccephores Area in their of thesis if their Peccephor Informaci

Week of Central Spox

0m 9m 10m 15m 20m

■hester ∧rchite<u>cts</u>