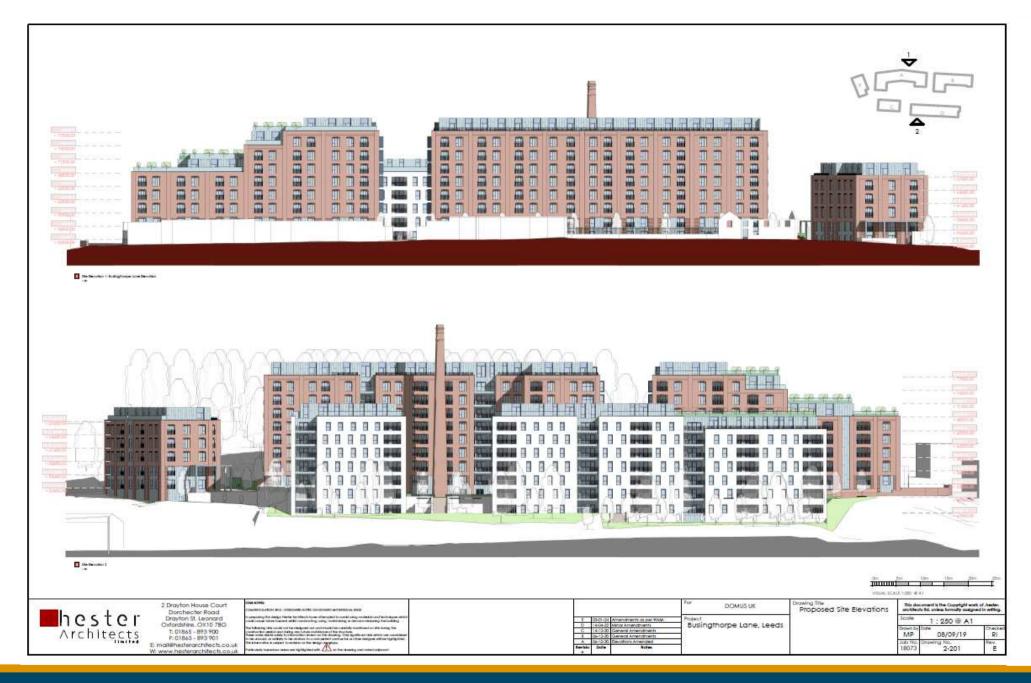

## APPLICATION: 19/07024/FU

PROPOSAL: Demolition of existing industrial buildings, repair and retention of existing boundary wall, and redevelopment of site with five multi-storey apartment blocks providing 371 dwellings (comprising 140 x 1 - beds, 176 x 2 beds and 55 x 3 beds) with associated ancillary community facilities; children's play area, public and private open spaces; basement under - croft and surface level car parking: landscaping; upgrading of vehicular and pedestrian accesses off Buslingthorpe lane; internal roads and footpaths; wind mitigation measures and other infrastructure

ADDRESS: Hilltop Works, Buslingthorpe Lane, Meanwood, Leeds, LS7 2DB

Mew code Peccephores Area in their of thesis if their Peccephor Informaci

Week of Central Spox

0m 9m 10m 15m 20m

■hester ∧rchite<u>cts</u>