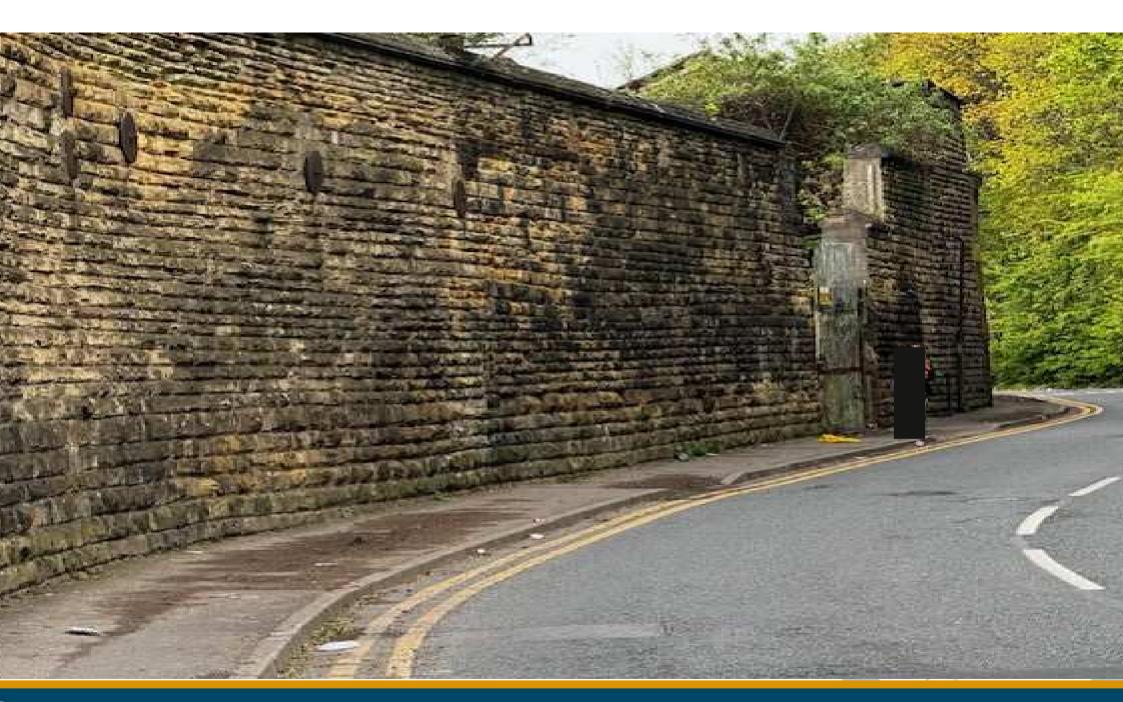

## APPLICATION: 19/07024/FU

PROPOSAL: Demolition of existing industrial buildings, repair and retention of existing boundary wall, and redevelopment of site with five multi-storey apartment blocks providing 371 dwellings (comprising 140 x 1 - beds, 176 x 2 beds and 55 x 3 beds) with associated ancillary community facilities; children's play area, public and private open spaces; basement under - croft and surface level car parking: landscaping; upgrading of vehicular and pedestrian accesses off Buslingthorpe lane; internal roads and footpaths; wind mitigation measures and other infrastructure